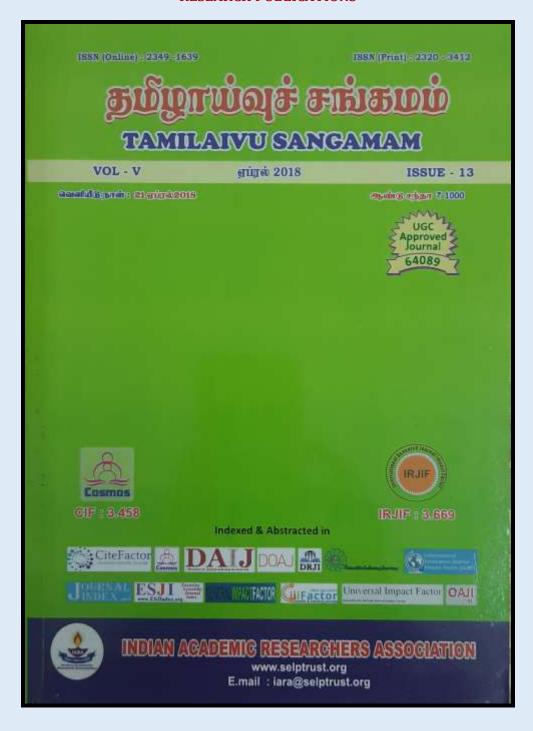

# தமிழாய்வுச் சங்கமம்

பன்னாட்டுத் தமிழ் இலக்கிய ஆய்விதழ் – ISSN : 2320-3412(P), 2349-1639(O)

# TAMILAIVU SANGAMAM

(An International Research Journal on Tamil Literature) Impact Factor: 3.458(CIF), 3.669(IRJIF) UGC Approved Journal (64089)

முதன்மை ஆசிரியர்கள்

முனைவர் அ.கோவிந்தராகன் பாரதிதாசன் பல்கலைக்கழகம் தீஞச்சிராப்பள்ளி