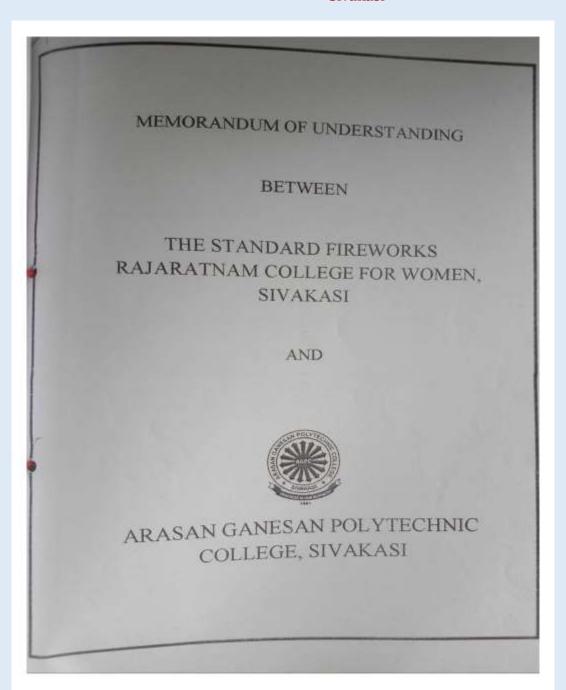

Name of the Department : Department of Physics

Name of the institution/industry/corporate house: Arasan Ganesan Polytechnic College,

Sivakasi

# DRAFT OF MEMORANDUM OF UNDERSTANDING

# This Memorandum of Understanding is executed

Between

Management of The Standard Fireworks Rajaratnam College for Women, Sivakasi

AND

Management of Arasan Ganesan Polytechnic College, Sivakasi

The Memorandum of Understanding covers collaboration in the following areas