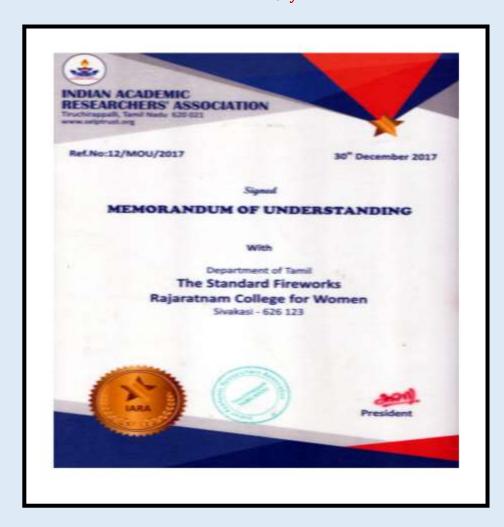

(Affiliated to Madurai Kamaraj University, Re-accredited with A Grade by NAAC, College with Potential for Excellence by UGC and Mentor Institution under UGC PARAMARSH)

Name of the Department : Department of Tamil

Name of the institution/industry/corporate: Indian Academic Researchers' Association,

**Trichy** 